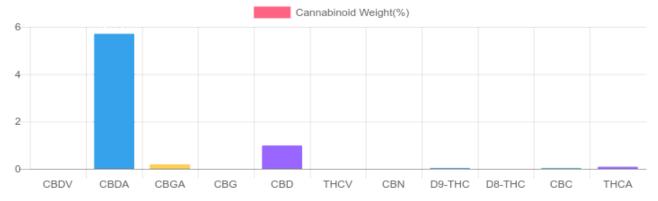

## Sample

0.033% D9-THC 5.987% Total CBD

70.3 mg Cannabinoids per unit 59.9 mg CBD per unit

1 unit = 1 grams per unit x Cannabinoid concentration

## Cannabinoids Test

SHIMADZU INTEGRATED UPLC-PDA

| GSL SOP 400        | PREPARED: 10/14/2019 20:29:06 |           | UPLOADED: 10/15/2019 13:46:18 |         |
|--------------------|-------------------------------|-----------|-------------------------------|---------|
| Cannabinoids       | LOQ                           | weight(%) | mg/g                          | mg/unit |
| D9-THC             | 10 PPM                        | 0.033%    | 0.332                         | 0.3     |
| THCA               | 10 PPM                        | 0.090%    | 0.899                         | 0.9     |
| CBD                | 10 PPM                        | 0.983%    | 9.827                         | 9.8     |
| CBDA               | 20 PPM                        | 5.706%    | 57.060                        | 57.1    |
| CBDV               | 20 PPM                        | N/D       | N/D                           | N/D     |
| CBC                | 10 PPM                        | 0.034%    | 0.337                         | 0.3     |
| CBN                | 10 PPM                        | N/D       | N/D                           | N/D     |
| CBG                | 10 PPM                        | N/D       | N/D                           | N/D     |
| CBGA               | 20 PPM                        | 0.186%    | 1.863                         | 1.9     |
| D8-THC             | 10 PPM                        | N/D       | N/D                           | N/D     |
| THCV               | 10 PPM                        | N/D       | N/D                           | N/D     |
| TOTAL D9-THC       |                               | 0.033%    | 0.033%                        | 0.3     |
| TOTAL CBD*         |                               | 5.987%    | 59.869                        | 59.9    |
| TOTAL CANNABINOIDS |                               | 7.032%    | 70.318                        | 70.3    |

Reporting Limit 10 ppm
\*Total CBD = CBD + CBDA x 0.877
N/D - Not Detected, B/LOQ - Below Limit of Quantification

4001 SW 47th Avenue Suite 208 Davie, FL 33314 1-833-TEST-CBD info@greenscientificlabs.com